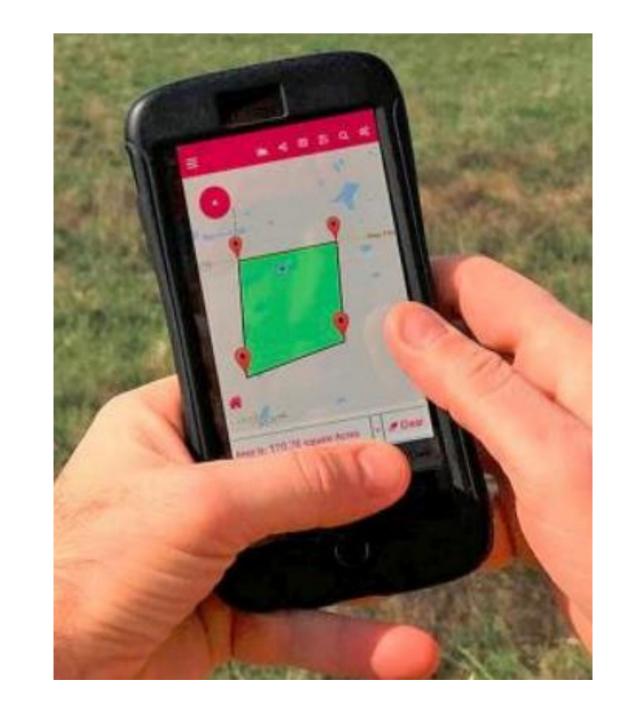

### Pasture measurement

Automated pasture measurement

Apps

### Key points

Key points

Technology 'makes

Gains from improved

milking easier'

- Frequent & accurate measurement important
- Apps support team communication
- Pasture management is not an office job