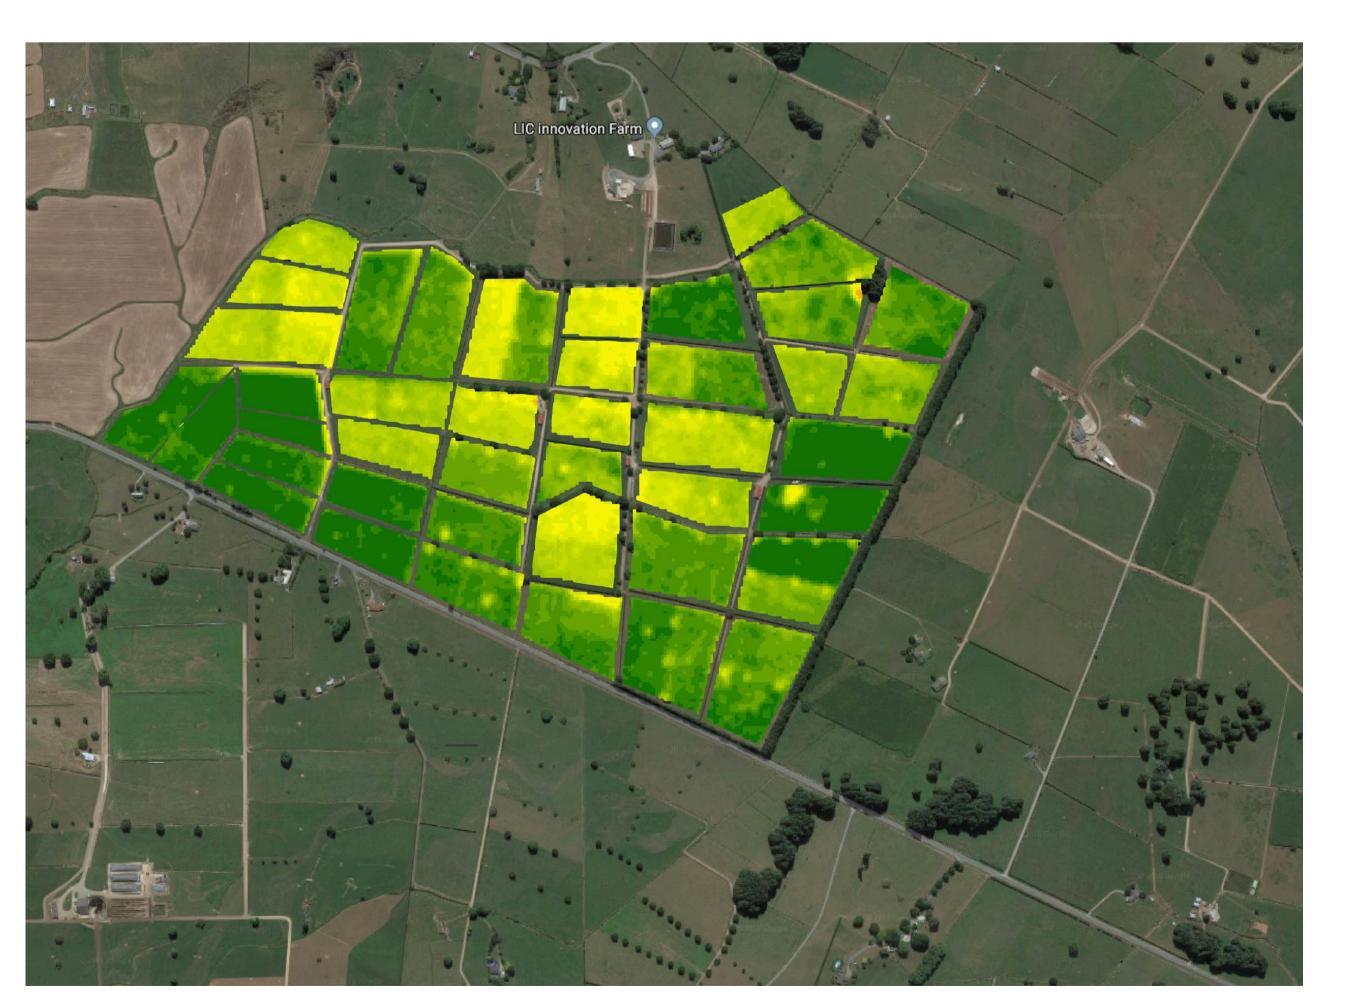

### Pasture measurement

Automated pasture measurement

Apps

### Key points

Key points

Technology 'makes

Gains from improved

milking easier'

- Frequent & accurate measurement important
- Apps support team communication
- Pasture management is not an office job