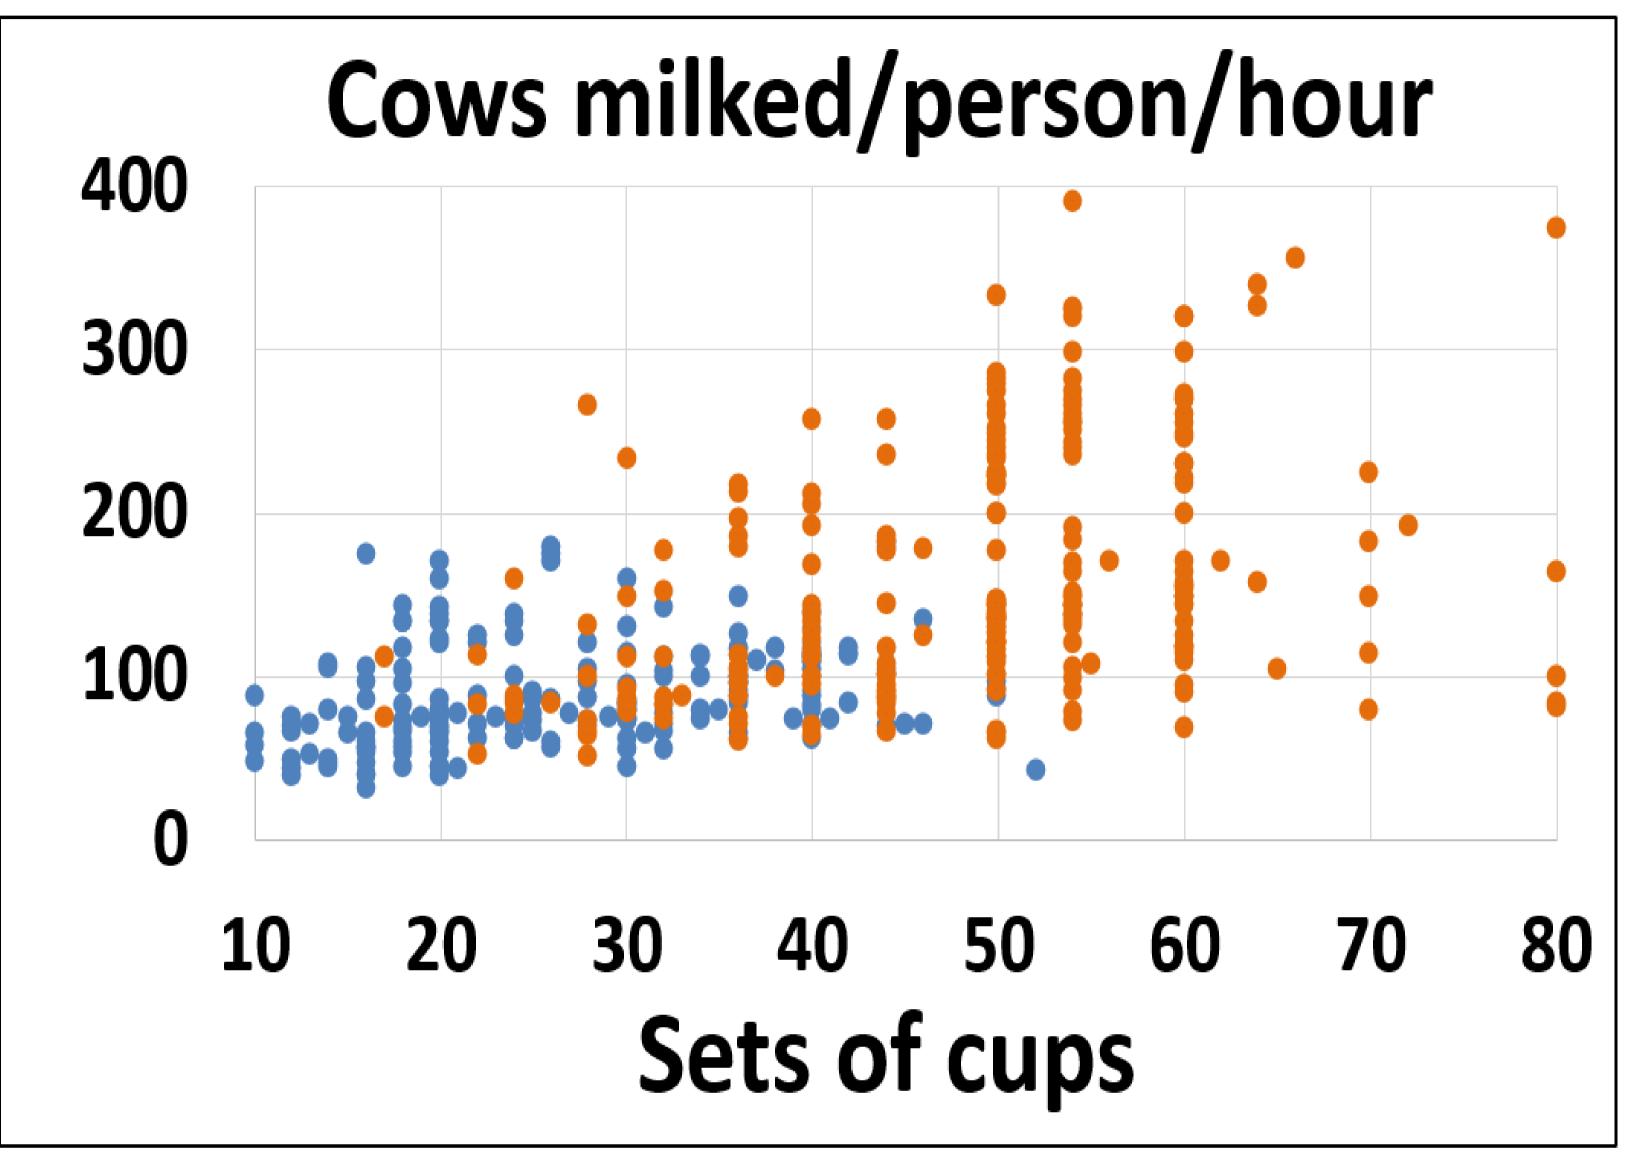

## Milking efficiency

www.dairynz.co.nz/milking

#### Herringbone

#### Rotary

# milking routinesRotary

- speed up the platform
- automate at cups-off