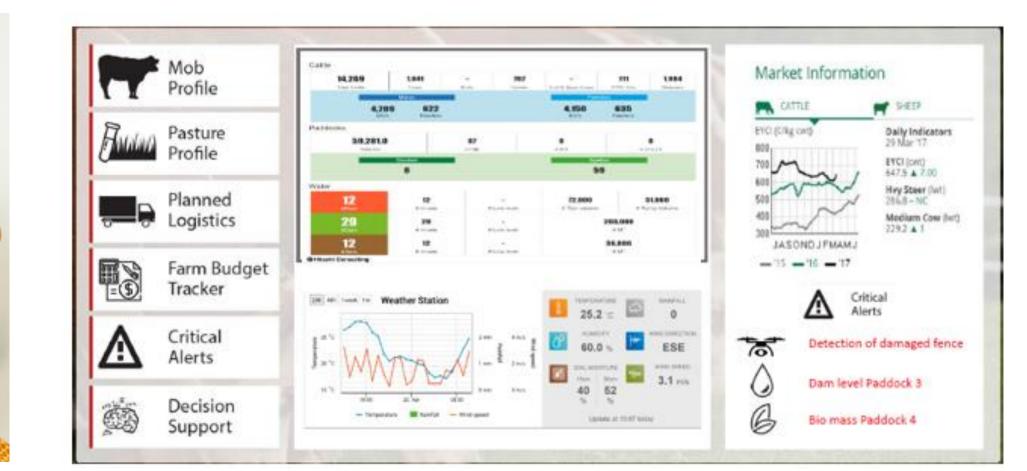

### Pasture measurement

Automated pasture measurement

Apps

### Key points

Key points

Technology 'makes

Gains from improved

milking easier'

- Frequent & accurate measurement important
- Apps support team communication
- Pasture management is not an office job