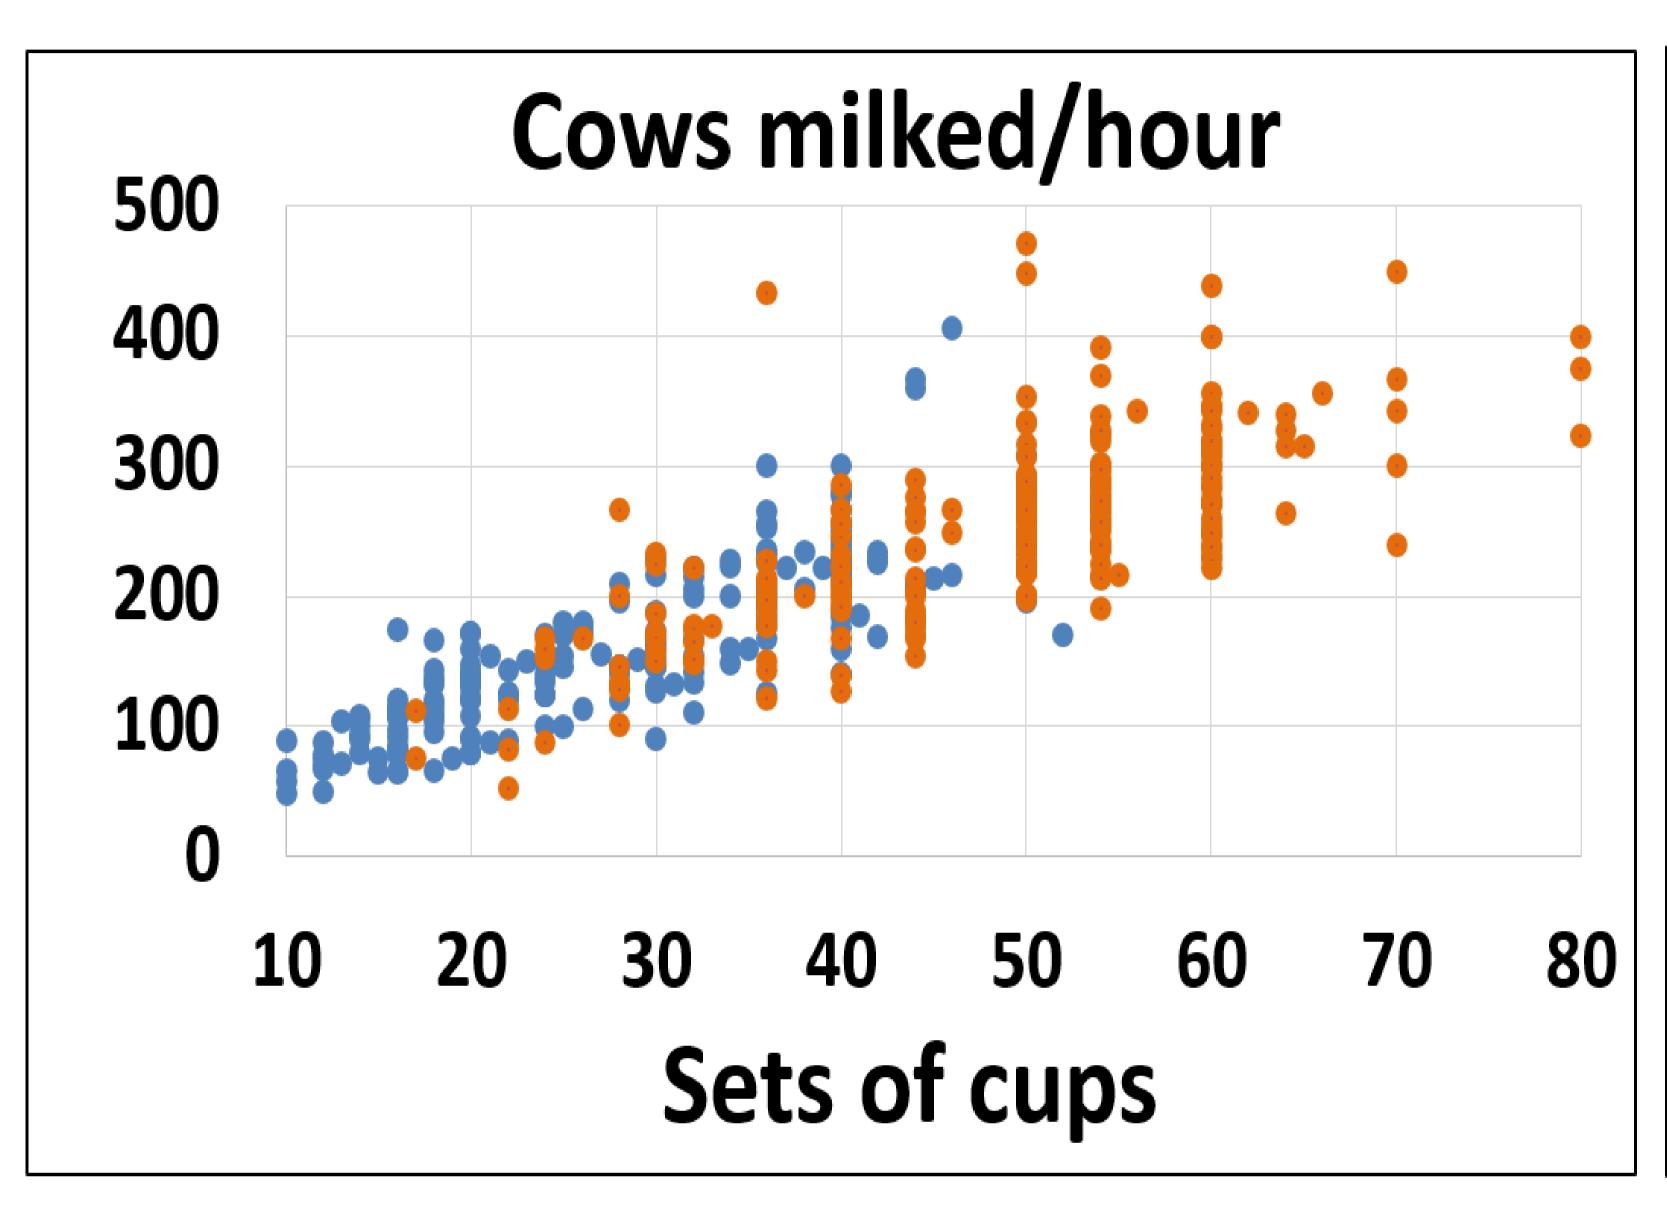

## Milking efficiency

www.dairynz.co.nz/milking

#### Herringbone

#### Rotary

# milking routinesRotary

- speed up the platform
- automate at cups-off