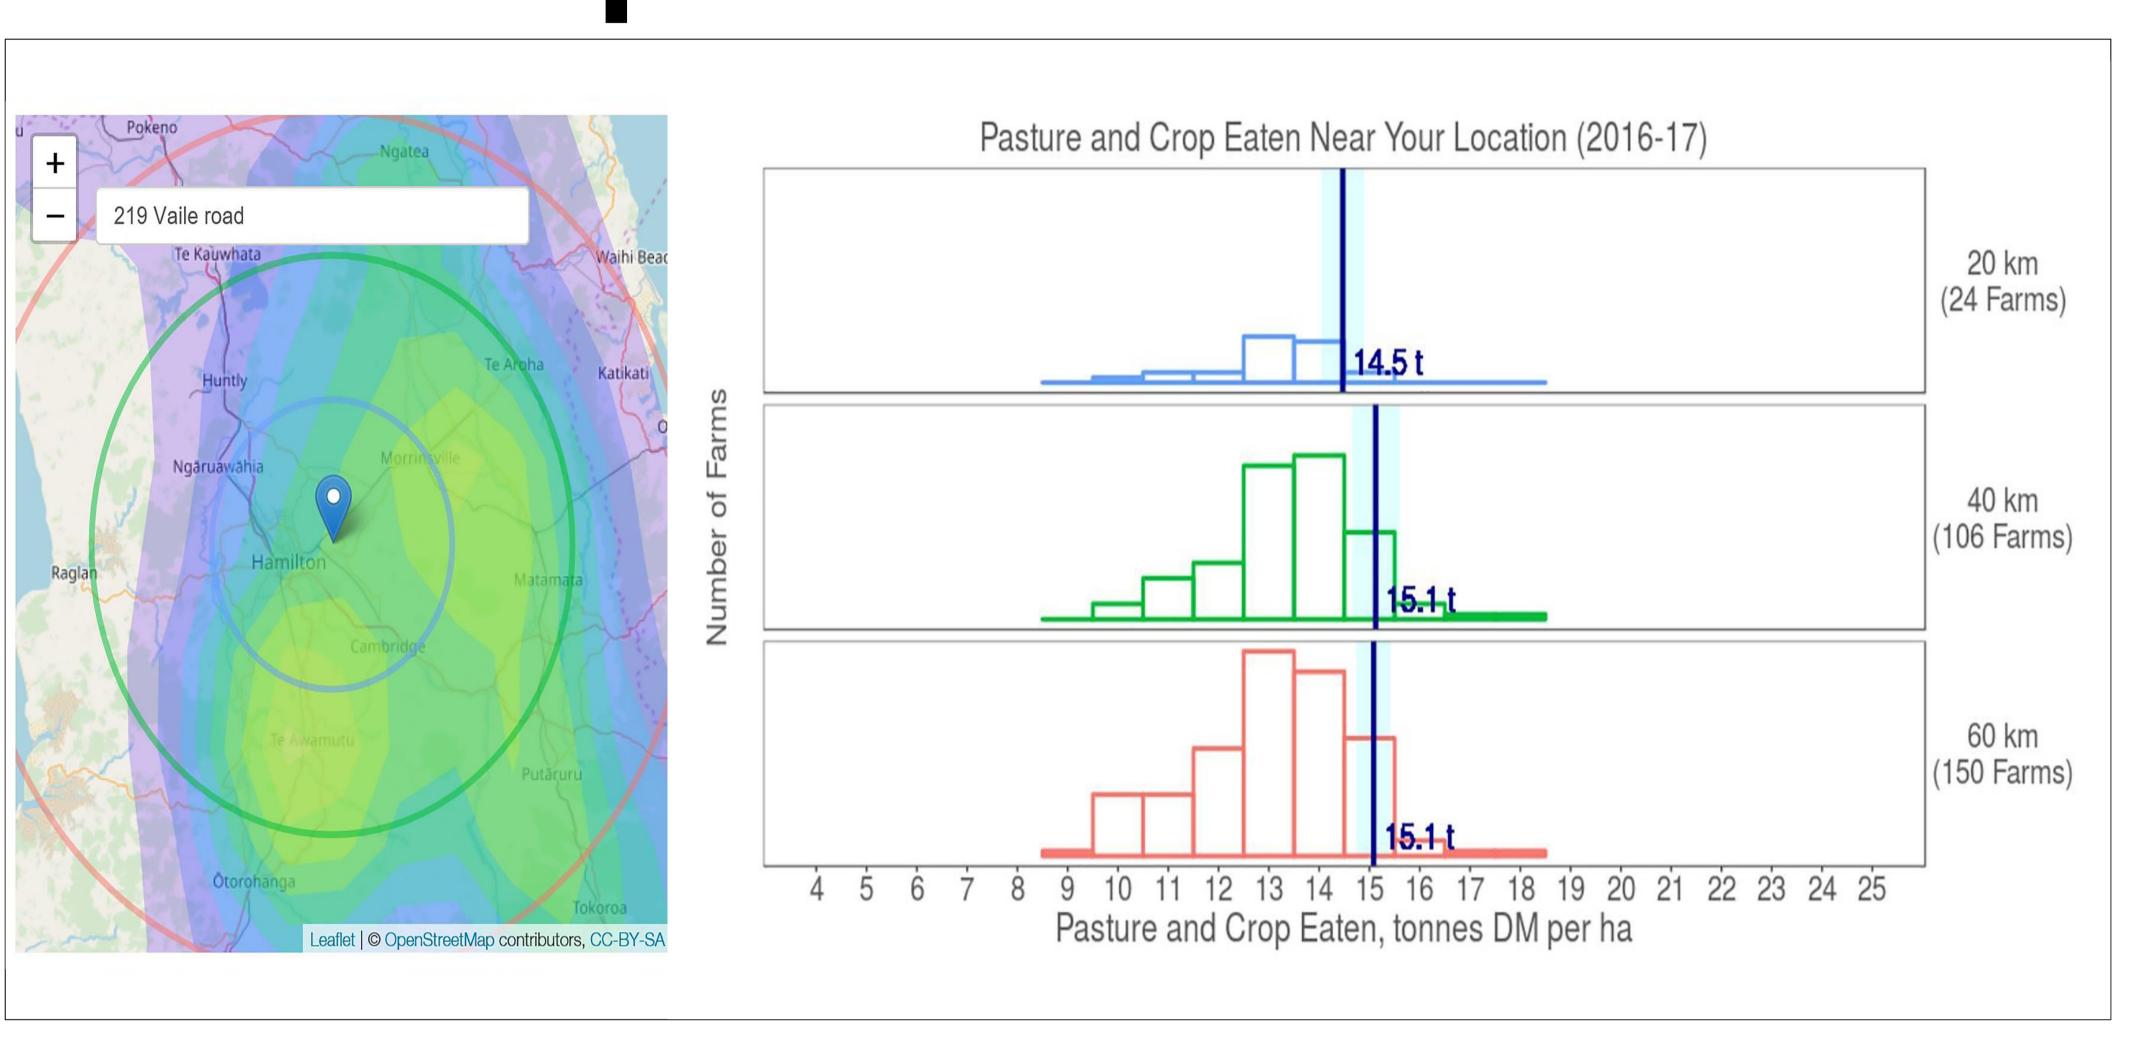

### Closing the pasture eaten gap

www.dairynz.co.nz/pasture-potential

### Farm performance

### Key points

- Local benchmarking to estimate the gap
- Extra tonne of DM
  eaten/ha = \$300 /ha
  profit