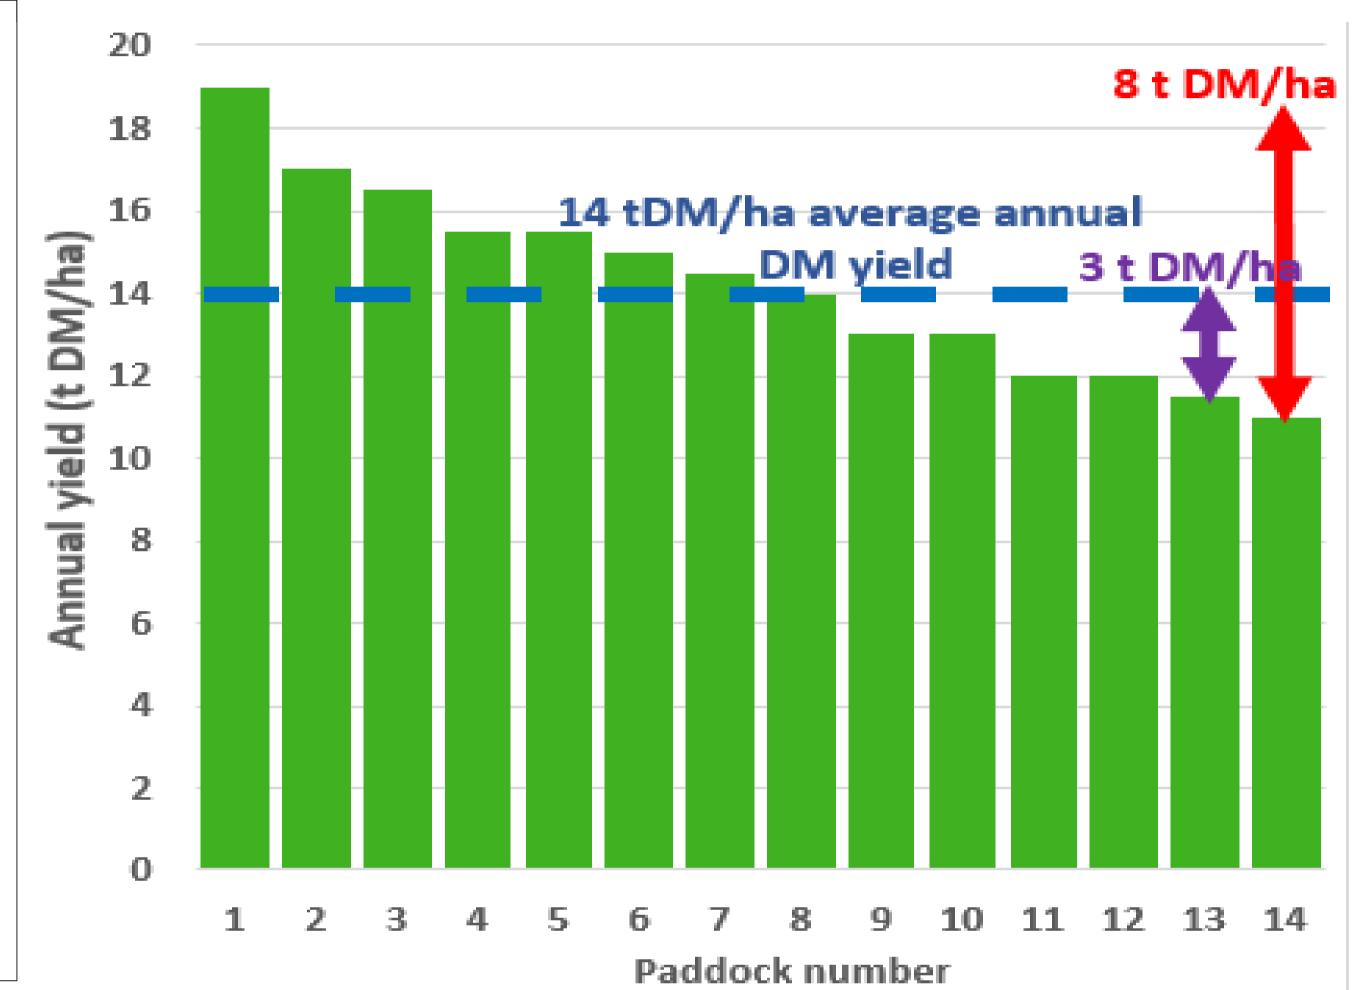

### Paddock performance

### Key points

- Local benchmarking to estimate the gap
- Extra tonne of DM
  eaten/ha = \$300 /ha
  profit